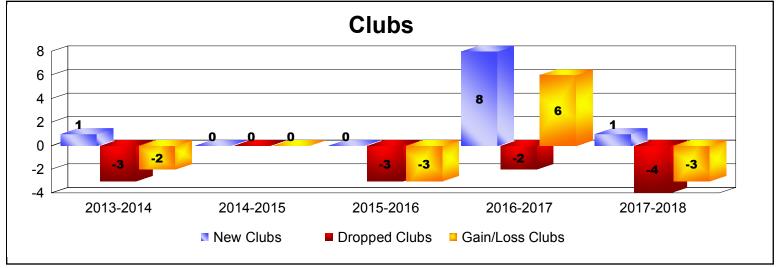

District 354 E

As of June 2018 Cumulative

| Year      | New<br>Clubs | Dropped<br>Clubs | Gain/<br>Loss<br>Clubs | New<br>Members | Charter<br>Members | Reinstate<br>Members | Transfer<br>Members | Total<br>Member<br>Added | Total<br>Members<br>Dropped | Gain/<br>Loss<br>Members |
|-----------|--------------|------------------|------------------------|----------------|--------------------|----------------------|---------------------|--------------------------|-----------------------------|--------------------------|
| 2013-2014 | 1            | -3               | -2                     | 361            | 42                 | 15                   | 2                   | 420                      | -570                        | -150                     |
| 2014-2015 | 0            | 0                | 0                      | 447            | 5                  | 9                    | 1                   | 462                      | -519                        | -57                      |
| 2015-2016 | 0            | -3               | -3                     | 445            | 0                  | 31                   | 2                   | 478                      | -605                        | -127                     |
| 2016-2017 | 8            | -2               | 6                      | 519            | 295                | 13                   | 3                   | 830                      | -528                        | 302                      |
| 2017-2018 | 1            | -4               | -3                     | 785            | 35                 | 13                   | 25                  | 858                      | -619                        | 239                      |
| Average   | 2            | -2               | 0                      | 511            | 75                 | 16                   | 7                   | 610                      | -568                        | 41                       |