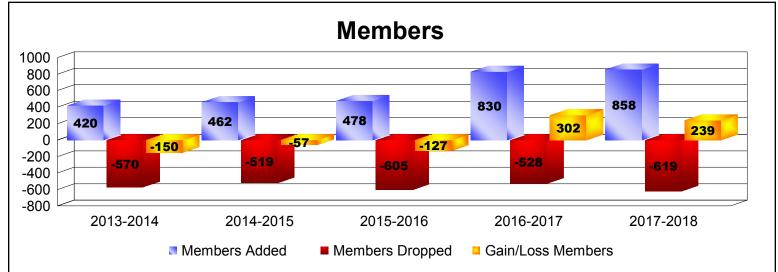

District 354 E

As of June 2018 Cumulative

| Year      | New<br>Clubs | Dropped<br>Clubs | Gain/<br>Loss<br>Clubs | New<br>Members | Charter<br>Members | Reinstate<br>Members | Transfer<br>Members | Total<br>Member<br>Added | Total<br>Members<br>Dropped | Gain/<br>Loss<br>Members |
|-----------|--------------|------------------|------------------------|----------------|--------------------|----------------------|---------------------|--------------------------|-----------------------------|--------------------------|
| 2013-2014 | 1            | -3               | -2                     | 361            | 42                 | 15                   | 2                   | 420                      | -570                        | -150                     |
| 2014-2015 | 0            | 0                | 0                      | 447            | 5                  | 9                    | 1                   | 462                      | -519                        | -57                      |
| 2015-2016 | 0            | -3               | -3                     | 445            | 0                  | 31                   | 2                   | 478                      | -605                        | -127                     |
| 2016-2017 | 8            | -2               | 6                      | 519            | 295                | 13                   | 3                   | 830                      | -528                        | 302                      |
| 2017-2018 | 1            | -4               | -3                     | 785            | 35                 | 13                   | 25                  | 858                      | -619                        | 239                      |
| Average   | 2            | -2               | 0                      | 511            | 75                 | 16                   | 7                   | 610                      | -568                        | 41                       |